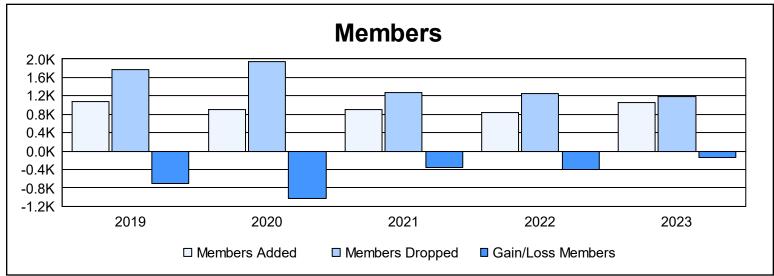

| Year      | New<br>Clubs | Dropped<br>Clubs | Gain/<br>Loss<br>Clubs | New<br>Members | Charter<br>Members | Reinstate<br>Members | Transfer<br>Members | Total<br>Member<br>Added | Total<br>Members<br>Dropped | Gain/<br>Loss<br>Members |
|-----------|--------------|------------------|------------------------|----------------|--------------------|----------------------|---------------------|--------------------------|-----------------------------|--------------------------|
| 2018-2019 | 2            | 7                | -5                     | 980            | 50                 | 18                   | 19                  | 1,067                    | 1,765                       | -698                     |
| 2019-2020 | 0            | 17               | -17                    | 824            | 8                  | 28                   | 48                  | 908                      | 1,937                       | -1,029                   |
| 2020-2021 | 3            | 7                | -4                     | 795            | 78                 | 15                   | 21                  | 909                      | 1,267                       | -358                     |
| 2021-2022 | 2            | 11               | -9                     | 750            | 65                 | 12                   | 21                  | 848                      | 1,253                       | -405                     |
| 2022-2023 | 3            | 6                | -3                     | 898            | 99                 | 12                   | 36                  | 1,045                    | 1,193                       | -148                     |
| Average   | 2            | 10               | -8                     | 849            | 60                 | 17                   | 29                  | 955                      | 1,483                       | -528                     |